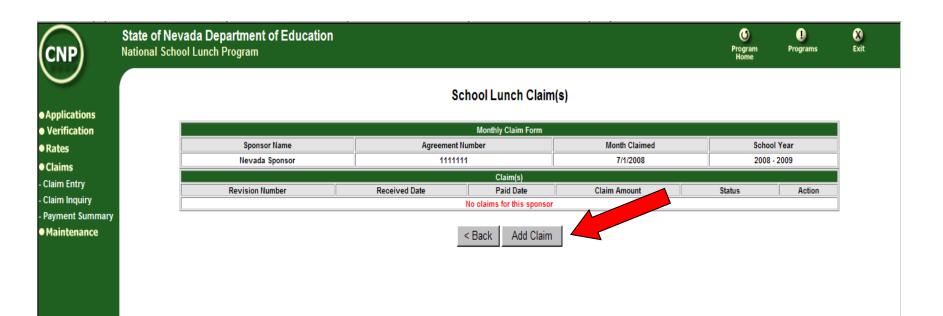

#### Enter a Consolidated Monthly Claim

- After all the Monthly Site Claims have been entered, you need to submit a Consolidated Monthly Claim
- Click on Input Another Claim (See Red Arrow Below)

| IP)             | State of Nevada<br>National School L | a Department of Education<br>unch Program |                  |                         |              | U<br>Program<br>Home | U<br>Programs | X)<br>Exit |
|-----------------|--------------------------------------|-------------------------------------------|------------------|-------------------------|--------------|----------------------|---------------|------------|
|                 |                                      |                                           | School Lund      | ch Site Claim Form      |              |                      |               |            |
| ations<br>ation |                                      |                                           | Clair            | m Information           |              |                      |               |            |
| auon            |                                      | Sponsor Name                              | Agreement Number | Claim Date              | Revision No. | Reference            | No.           |            |
|                 |                                      | Nevada Sponsor                            | 111111           | 7/1/2008                | 0            | 0                    |               |            |
| -               |                                      |                                           |                  |                         |              |                      |               |            |
| try<br>Juiry    |                                      |                                           | CI               | aim Errors              |              |                      |               |            |
| Summary         | v                                    |                                           | There were       | no errors on this claim |              |                      |               |            |
| iance           |                                      |                                           | Input /          | Another Claim           |              |                      |               |            |
|                 |                                      |                                           |                  |                         |              |                      |               |            |
|                 |                                      |                                           |                  |                         |              |                      |               |            |
|                 |                                      |                                           |                  |                         |              |                      |               |            |
|                 |                                      |                                           |                  |                         |              |                      |               |            |
|                 |                                      |                                           |                  |                         |              |                      |               |            |

#### Next...

- Click on Add Claim
  - (See Red Arrow Below)